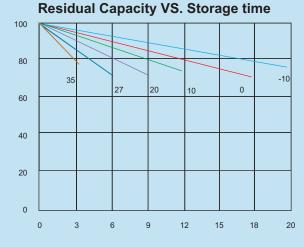

## **DESIGN AND CONSTRUCTION FEATURES**

- Proprietary Positive Grid Alloy
- Proprietary positive Paste Composition
- Long Shelf Life above 6 Months
- Deep Discharge Recovery Even after 7 days
- Fast Charging Capability Within 6-8 hours
- Superior High rate Performance at 5 to 60 Minute rate of Discharge

## **DISCHARGE & CHARGING CHARACTERISTICS**

## **PERFORMANCE CHARACTERISTICS**