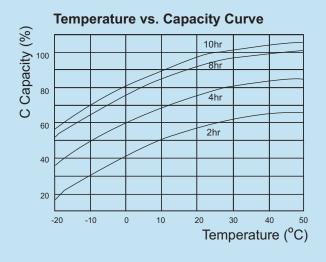

in a way that enables us to manufacture products that match our clients needs. Our products have been manufactured under the supervision and expert guidance of techno crafts, electronic engineers and experts who are masters in their field. Each of our product bears a mark of quality and are high in performance. They can easily withstand wide electricity variations and have high voltage frequencies.



## **DESIGN AND CONSTRUCTION FEATURES**

- Proprietary Positive Grid Alloy
- Proprietary positive Paste Composition
- Long Shelf Life above 6 Months
- Deep Discharge Recovery Even after 7 days
- Fast Charging Capability Within 6-8 hours
- Superior High rate Performance at 5 to 60 Minute rate of Discharge



## **DISCHARGE & CHARGING CHARACTERISTICS**





## **PERFORMANCE CHARACTERISTICS**





# isop teo 150% 50% 0 20 25 30 35 40 45 Temperature (°C)

Temperature vs. Design Life Curve



#### APPLICATION

UPS System, Telecommunication Equipment, Fire Alarm & Security System, Office Automation, EP ABX, Banking & Financial Market, Data Center, Street Light, Electronic Weighing Scale and in many other applications.





#### ONS PRODUCT IFICAT S imen (mm)Rated Capacity @ C20 at 27OC (10.50 EBV) Nominal Weight (Kgs ± 5%) Model Length Width Height Voltage (± 5mm) (± 5mm) (± 5mm) LSB 42-12 12 42 198 167 175 13.5 65 LSB 65-12 12 350 167 190 22 LSB 80-12 12 80 307 169 240 23 LSB 100-12 12 100 330 173 222 29 LSB 120-12 12 406 171 240 35 120 LSB 150-12 12 150 485 170 240 44 MAXPRO20012 12 200 522 240 220 60

### \* Also Available in 75Ah & 90Ah

| Electrolyte